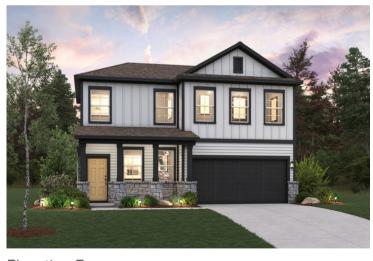

## The Highlands at Avery Centre

Primrose | 2557

APPROX. 2.557 SQ. FT. | 2-STORY | 4 BEDS | 2.5 BATHS | 2-BAY GARAGE

Elevation D

Elevation E

Elevation F

Prices, plans, and terms are effective on the date of publication and subject to change without notice. Square footage/dimensions shown is only an estimate and actual square footage/dimensions will differ. Buyer should rely on his or her own evaluation of usable area. Depictions of homes or other features are artist conceptions. Hardscape, landscape, and other items shown may be decorator suggestions that are not included in the purchase price and availability may vary. © 07/2024 Century Communities. Inc.