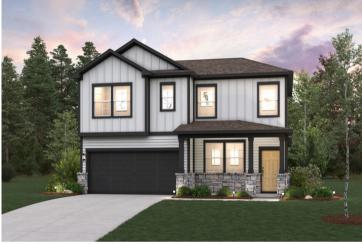

## The Highlands at Avery Centre

Primrose | 2557

APPROX. 2.557 SQ. FT. | 2-STORY | 4 BEDS | 2.5 BATHS | 2-BAY GARAGE

Elevation D

Elevation E

Elevation F

Prices, plans, and terms are effective on the date of publication and subject to change without notice. Square footage/dimensions shown is only an estimate and actual square footage/dimensions will differ. Buyer should rely on his or her own evaluation of usable area. Depictions of homes or other features are artist conceptions. Hardscape, landscape, and other items shown may be decorator suggestions that are not included in the purchase price and availability may vary. © 07/2024 Century Communities. Inc.